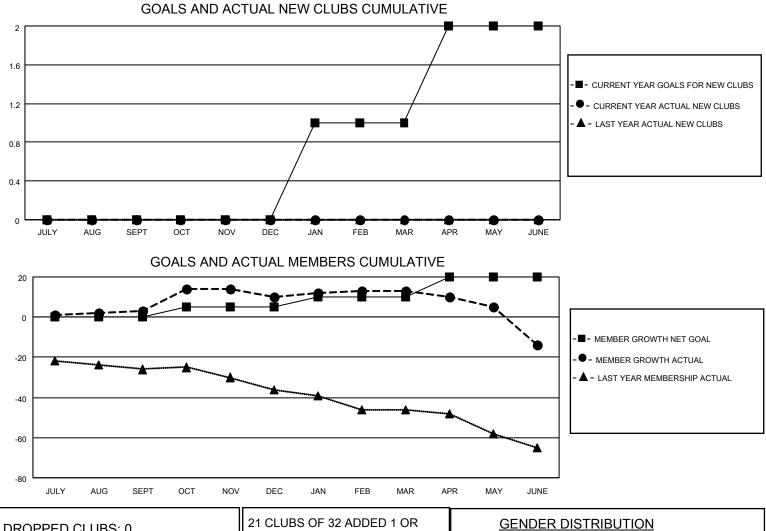

## LOCATION OREGON

District 36 R

Results as of: 6/30/2022

| Clubs                 |               |           |               | Members               |                        |                         |                                                    |
|-----------------------|---------------|-----------|---------------|-----------------------|------------------------|-------------------------|----------------------------------------------------|
| RESULTS FOR 2021-2022 |               |           |               | RESULTS FOR 2021-2022 |                        |                         |                                                    |
| QUARTER               | NEW CLUB GOAL | NEW CLUBS | DROPPED CLUBS | QUARTER               | BER GROWTH NET<br>GOAL | MEMBER GROWTH<br>ACTUAL | DROPPED<br>MEMBERS ACTUAL<br>(including transfers) |
| JULY/AUG/SEPT         | 0             | 0         | 0             | JULY/AUG/SEPT         | 0                      | 28                      | 21                                                 |
| OCT/NOV/DEC           | 0             | 0         | 0             | OCT/NOV/DEC           | 5                      | 36                      | 25                                                 |
| JAN/FEB/MAR           | 1             | 0         | 0             | JAN/FEB/MAR           | 5                      | 33                      | 26                                                 |
| APR/MAY/JUNE          | 1             | 0         | 0             | APR/MAY/JUNE          | 10                     | 24                      | 44                                                 |

| DROPPED CLUBS: 0 |     | 21 CLUBS OF 32 ADDED 1 OR<br>MORE NEW MEMBERS | GENDER DISTRIBUTION                |              |  |
|------------------|-----|-----------------------------------------------|------------------------------------|--------------|--|
|                  |     |                                               | MALE                               | 395 (57.66%) |  |
|                  |     |                                               | FEMALE                             | 290 (42.34%) |  |
| DROPPED MEMBERS  |     |                                               | NON BINARY 0 (0.00%)               |              |  |
|                  | 19  |                                               | PREFER NOT TO ANSWER               | 0 (0.00%)    |  |
| DECEASED         | 19  |                                               |                                    |              |  |
| CLUB CANCELLED   | 0   | CLICK HERE FOR CUMULATIVE                     | TOTAL FAMILY UNIT MEMBERS          | 3 130        |  |
| OTHER            | 97  | MEMBERSHIP DATA                               |                                    |              |  |
| TOTAL            | 116 |                                               | FAMILY MEMBERS PAYING HALF DUES 66 |              |  |
|                  |     |                                               |                                    |              |  |